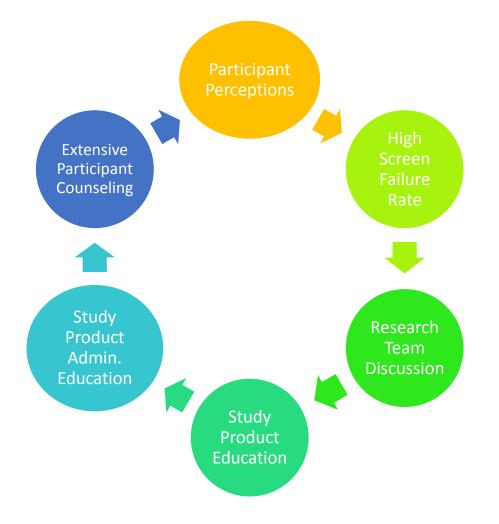

ty Community
- Maintenance/Development of Existing/New Community Partnerships
- Presence at Community Forums





#### Perceptions of Injections





## Perceptions: During Recruitment/Screening

- Received numerous calls, many expressed disinterest due to the study involving:
  - Medication
  - Injection- 50% once they heard about the injection
    - Majority were afraid of the needles and afraid of pain
- Dependent upon their friends' opinions and experiences



## Perceptions: During Enrollment/Follow Up

- Pain and discomfort at injection site
  - During and post injection
- Fear and apprehension
  - One was severely apprehensive even to the point of having her partner come to hold her hand
- Expressed differences in who administered the injection



## How Perception Impacts Outcome





## Acknowledgements

- Susana Rivera, RN
- •076 Participants
- Research CAB
  - Kathy Overby





# Questions