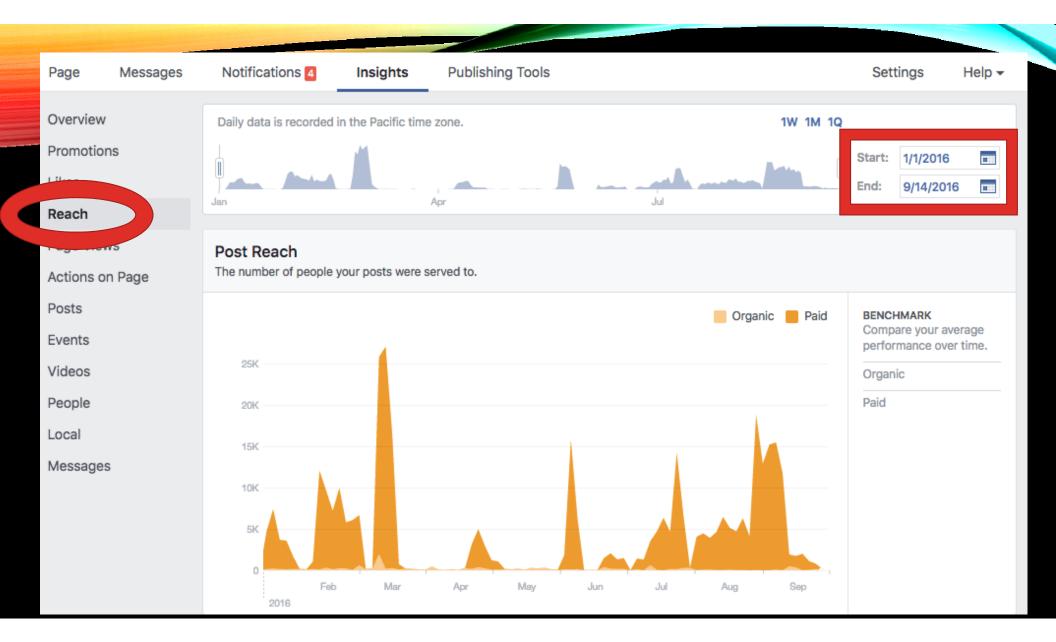

|                                                                                         | Organic 📄 Paid                                                      |
| Reach<br>Page Views<br>Actions on Page<br>Posts<br>Events<br>Videos | Actions on Page<br>September 7 - September 13<br>3<br>Total Actions on Page ▼25% | Page Views       Image: Total Page Views ▲ 34%                                          | Page Likes<br>September 7 - September 13<br>4<br>Page Likes ▼50%    |
| People<br>Local<br>Messages                                         | Reach<br>September 7 - September 13<br>4,789<br>People Reached ▼58%              | Post Engagements       Image: The september 13         729       Post Engagement ▲ 176% | Videos<br>September 7 - September 13<br>3<br>Total Video Views ▼63% |



| Page Messages                   | Notificatio            | ons 4 Insights Publishing                                            | Tools |               |                    | S                    | ettings Help <del>-</del>         |
|---------------------------------|------------------------|----------------------------------------------------------------------|-------|---------------|--------------------|----------------------|-----------------------------------|
| Overview<br>Promotions<br>Likes | All Posts I<br>Search  | Published<br>Q                                                       | Rea   | ch: Organic / | Paid 🔻 📄 Post Clic | :ks 📕 Reactions, Com | nments & Shares 🔻                 |
| Reach                           | Published <b>•</b>     | Post