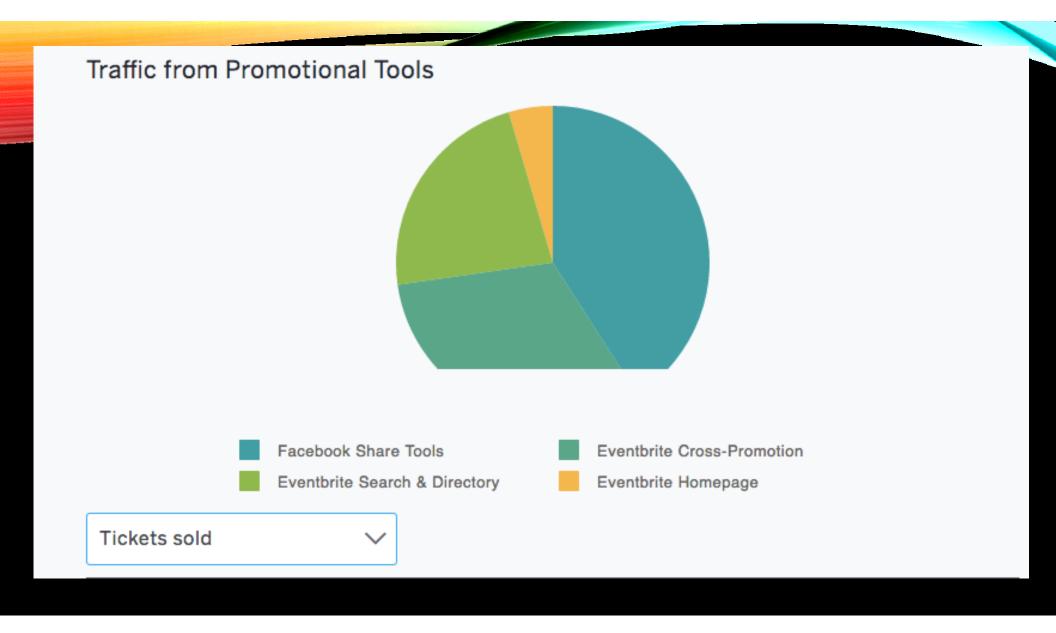

an |
|              | NY           | 31 | Cis-Gender Male   | brooklyn    | NY | 22 Transgender Woman |
| Bronx        | NY           | 26 | Cis-Gender Male   |             | NY | 41 Transgender Woman |
| Brooklyn     | NY           | 48 | Transgender Man   | new york    | NY | 65 Transgender Woman |
|              | NY           |    | Transgender Man   |             | NY | 18 Transgender Woman |
| NY           | NY           |    | Transgender Man   |             | NY | 31 Transgender Woman |
| Bronx        | NY           |    | Transgender Man   | Brooklyn    | NY | 25 Transgender Woman |
| NY           | NY           |    | Transgender Man   | Brooklyn    | NY | 24 Transgender Woman |
| brooklyn     | NY           |    | Transgender Man   |             | NY | 25 Transgender Woman |





## FACEBOOK INSIGHTS

| Page Messages                                                       | Notifications 4 Insights F                                                       | ublishing Tools                                                                         | Settings Help -                                                     |
|---------------------------------------------------------------------|----------------------------------------------------------------------------------|-----------------------------------------------------------------------------------------|---------------------------------------------------------------------|
| Overview<br>Promotions                                              | Page Summary Last 7 days \$